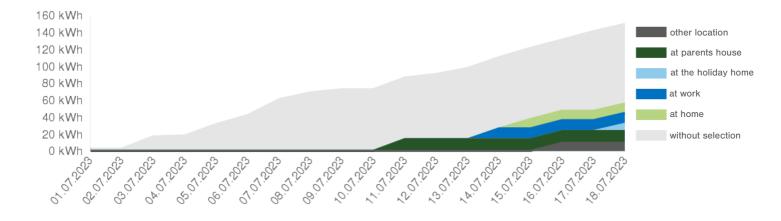

1120S1D2

| Name NRGkick      | NRGKICK1 |
|-------------------|----------|
| Car license plate | SO NRG 1 |
| Prefix filename   | Test     |

## Overview of charged energy (charged with NRGkick)

| Description                      | kWh        | Costs     |
|----------------------------------|------------|-----------|
| Charged energy at home           | 11,06 kWh  | 2,77 EUR  |
| Charged energy at work           | 12,82 kWh  | 3,20 EUR  |
| Charged energy at holiday home   | 8,62 kWh   | 2,15 EUR  |
| Charged energy at the parents    | 13,83 kWh  | 3,46 EUR  |
| Charged energy other location    | 9,65 kWh   | 2,41 EUR  |
| Charged energy without selection | 94,12 kWh  | 23,53 EUR |
| Total                            | 150,10 kWh | 37,52 EUR |

## **Graphical overview of the charges**