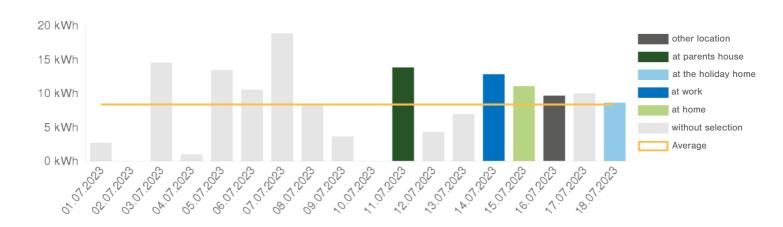

## Overview of charged energy (charged with NRGkick)

| Description                      | kWh        | Costs     |
|----------------------------------|------------|-----------|
| Charged energy at home           | 11,06 kWh  | 2,77 EUR  |
| Charged energy at work           | 12,82 kWh  | 3,20 EUR  |
| Charged energy at holiday home   | 8,62 kWh   | 2,15 EUR  |
| Charged energy at the parents    | 13,83 kWh  | 3,46 EUR  |
| Charged energy other location    | 9,65 kWh   | 2,41 EUR  |
| Charged energy without selection | 94,12 kWh  | 23,53 EUR |
| Total                            | 150,10 kWh | 37,52 EUR |

## **Graphical overview of the charges**